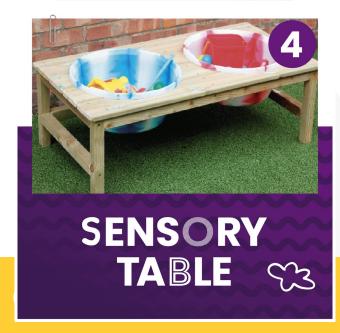

# Early Years - Top 5

The Sovereign Early Years Collection has been specially created to develop and nurture key skills from the earliest stages of play. We have designed products to encourage movement, learning and understanding with links to the EYFS framework, to provide an enriching and engaging experience.

Get in touch today to find out more about our Early Years range >> https://sovereignearlyyears.co.uk/

Sovereign Play Equipment added 5 new photos.

Jan 30

The Sovereign Early Years Collection has been specially created to develop and nurture key skills from the earliest stages of play. We have designed products to encourage movement, learning and understanding with links to the EYFS framework, to provide an enriching and engaging experience.