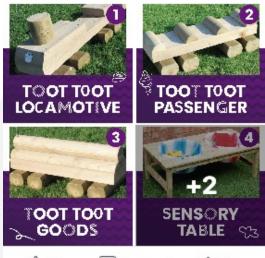

# Early Years - Top 5

The Sovereign Early Years Collection has been specially created to develop and nurture key skills from the earliest stages of play. We have designed products to encourage movement, learning and understanding with links to the EYFS framework, to provide an enriching and engaging experience.

Get in touch today to find out more about our Early Years range >> https://sovereignearlyyears.co.uk/

Sovereign Play Equipment added 5 new photos.

Jan 30

The Sovereign Early Years Collection has been specially created to develop and nurture key skills from the earliest stages of play. We have designed products to encourage movement, learning and understanding with links to the EYFS framework, to provide an enriching and engaging experience.

Get in touch today to find out more about our Early Years range >> https://sovereignearlyyears.co.uk/

Show Less

Comment